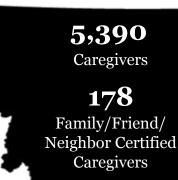

# Montana Child Care Resource and Referral Network

# **FY19 FACTSHEET**

## SERVICES TO FAMILIES

### \$25,230,236

in child care scholarships were distributed to 5,721 families with 8,043 children

**2,865** families received help finding child care

## SERVICES TO PROVIDERS

**43,780** hours of professional development offered to early childhood educators

STARS TO QUALITY 266 STARS programs 2,357 STARS coaching and consulting hours

# CHILD CARE

**22,102** Total Capacity in Licensed Care

**5,810** Infant Capacity Statewide, many only part-time



## MONTANA'S CHILD CARE WORKFORCE



## 876

Licensed child care businesses

**33%** of infants and toddlers likely to require ECE can be served by existing licensed capacity.

www.MTChildCare.org

# **Regional CCR&R Contacts**



#### **REGION 1**

Flathead, Lake, Lincoln, and Sanders

**The Nurturing Center** 406.756.1414 www.NurturingCenter.org

#### **REGION 5**

Cascade, Choteau, Glacier, Fergus, Judith Basin, Liberty, Petroleum, Pondera, Teton, and Toole

Family Connections 406.761.6010 www.FamilyConnectionsMT.org

#### **REGION 2**

Mineral, Missoula, and Ravalli

**Child Care Resources** 406.728.6446 www.ChildCareResources.org

#### **REGION 6**

Blaine, Daniels, Dawson, Garfield, Hill, McCone, Phillips, Prairie, Richland, Roosevelt, Sheridan, Valley and Wibaux

Family Connections 406.265.6743 www.FamilyConnectionsM